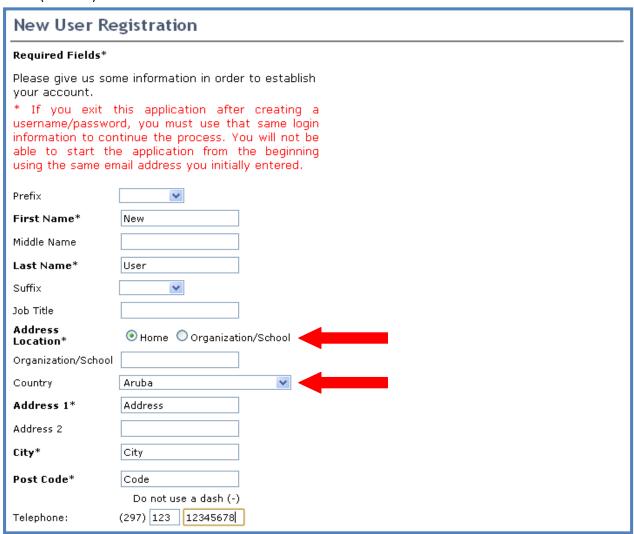

3. Fill in your contact information. Be sure to change **Country** from *United States* to your country. We need your address information in order to reach you at your preferred address. Please use the address at which you regularly receive your mail, whether that is at your school ("Organization/School") or if it is your or your parents' house ("Home").