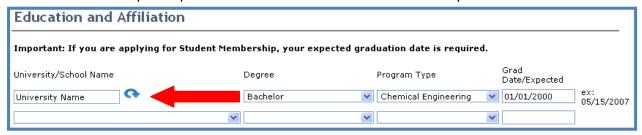

5. Fill in your Education and Affiliation information. Choose *Other* from the **University** drop down box and type in your university, degree, program type, and expected date of graduation. The education information is necessary for us to give you the best rate on your membership and so that we can pair you with the professional resources that are best fitted to your experience. Please fill in as much information as you can.